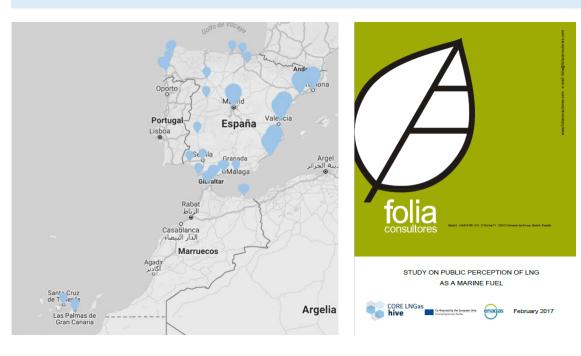

#### **Mobile Exhibition**

- More than 65 places
- More than 5.500 people
- Six-months exhibition

**Perception study** by Folia Consulting