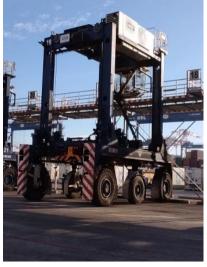

## CORE LNGas hive: EPM3

Retrofitting of two straddle carrier (diesel-electric and hydraulic-electric) in the Port of Barcelona

Adapt 2 existing straddle carriers within two container terminals in the Port of Barcelona

## CORE LNGas hive: EPM3

Retrofitting of two straddle carrier (diesel-electric and hydraulic-electric) in the Port of Barcelona