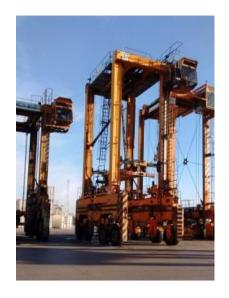

## CORE LNGas hive: EPM3

Retrofitting of two straddle carrier (diesel-electric and hydraulic-electric) in the Port of Barcelona

Adapt 2 existing straddle carriers within two container terminals in the Port of Barcelona

## CORE LNGas hive: EPM3

Retrofitting of two straddle carrier (diesel-electric and hydraulic-electric) in the Port of Barcelona