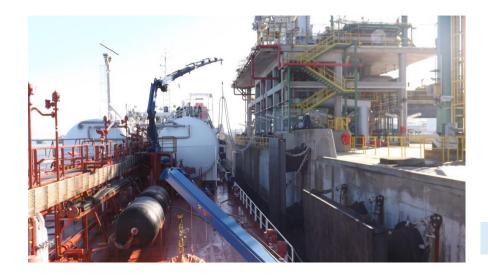

## CORE LNGas hive: EPA1

Bilbao: adaptation for LNG small scale services in big scale jetty

Adapting an existing LNG big-scale jetty in Ferrol to enable **LNG supply for small scale** and bunkering applications (<15,000 m<sup>3</sup>) through flexible elements, while keeping its big scale supply function

First bunkering barge loading successfully completed

**Construction finalized. Tests ongoing.** 

http://www.coreIngashive.eu/